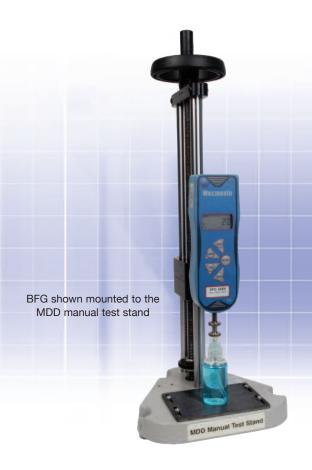

Supplied as standard with calibration certificate traceable to national standards.

Constructed in a rigid yet lightweight aluminium housing, with its ergonomically attractive shape, the BFG can be used as a hand-held instrument, or alternatively it can be mounted to manual or motorised test stands to allow testing under more controlled conditions.