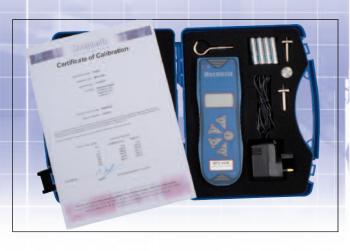

# easy-to-use ergonomic robust

All models carry CE marking and are supplied in a robust carrying case with standard accessories and a calibration certificate traceable to UK national standards.

See page 14 for details of accessories supplied.

BFG with accessories shown in carry case