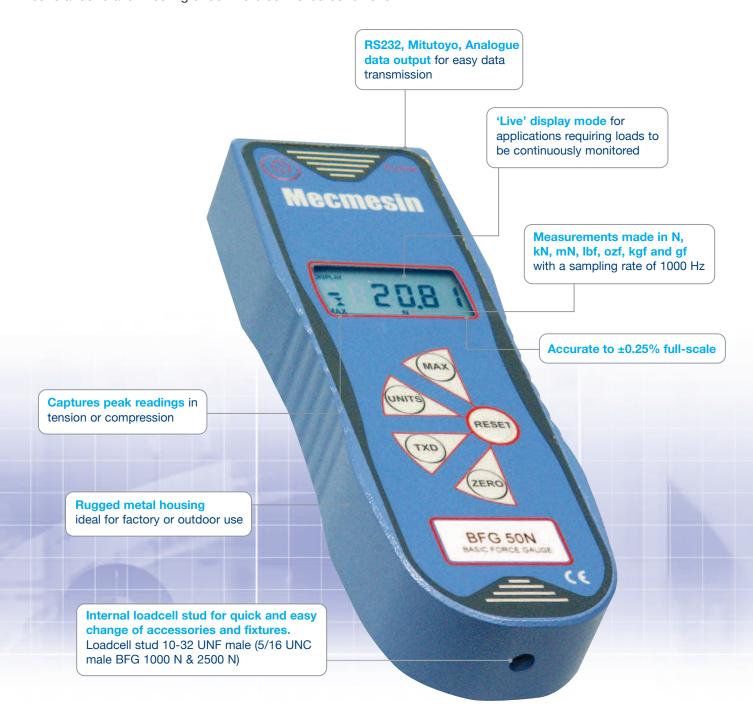

### "Live" and "Peak Hold" display with data-output in metal housing

The Basic Force Gauge (BFG) is designed for easy operation and provides outstanding tension and compression measurement performance and reliability at an affordable price.

Supplied as standard with calibration certificate traceable to national standards.

Constructed in a rigid yet lightweight aluminium housing, with its ergonomically attractive shape, the BFG can be used as a hand-held instrument, or alternatively it can be mounted to manual or motorised test stands to allow testing under more controlled conditions.

• Accuracy ±0.25% of full scale

• Full scale deflection of loadcell typically 0.5 mm

• Operating temperature 10°C - 35°C

#### **Key Features**

- Accuracy ±0.25% of full range
- · 6 capacities from 10 N up to 2500 N
- Peak capture in tension and compression
- Wide range of grips and fixtures

# easy-to-use ergonomic robust

All models carry CE marking and are supplied in a robust carrying case with standard accessories and a calibration certificate traceable to UK national standards.

See page 14 for details of accessories supplied.