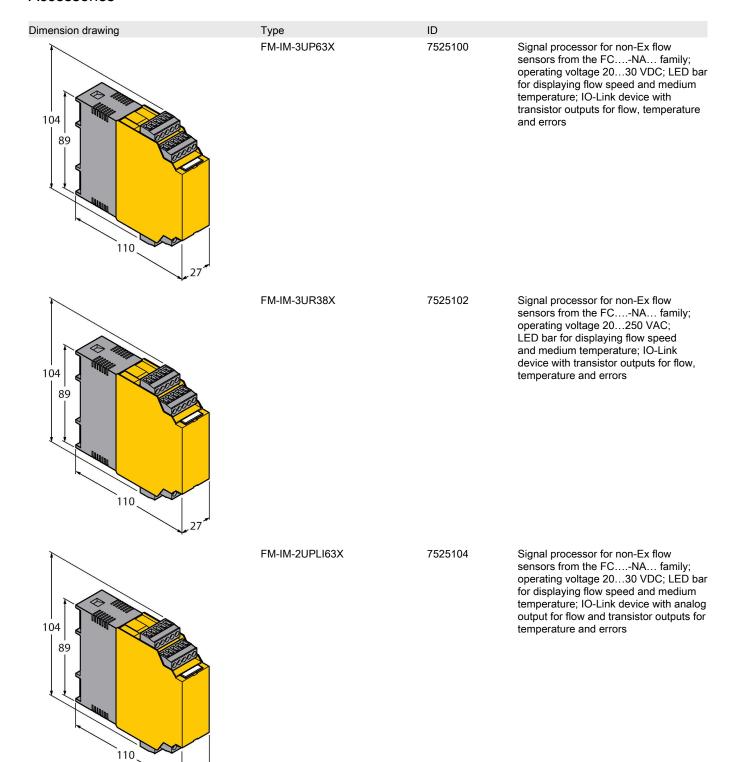

### Accessories

| Dimension drawing          |        | Туре                | ID      |                                                                                                                                                                                         |
|----------------------------|--------|---------------------|---------|-----------------------------------------------------------------------------------------------------------------------------------------------------------------------------------------|
| M12×1 015                  | 5      | RKC4.4T-2/TXL       | 6625503 | Connection cable, female M12, straight, 4-pin, cable length: 2 m, sheath material: PUR, black; cULus approval; other cable lengths and qualities available, see www.turck.com           |
| 015<br>M12×1<br>26.5<br>32 | 5-50   | WKC4.4T-2/TXL       | 6625515 | Connection cable, female M12, angled, 4-pin, cable length: 2 m, sheath material: PUR, black; cULus approval; other cable lengths and qualities available, see www.turck.com             |
| 0 15<br>M12x1<br>265<br>14 | 50     | WKC4.4T-2/TEL       | 6625025 | Connection cable, female M12, angled, 4-pin, cable length: 2 m, sheath material: PVC, black; cULus approval; other cable lengths and qualities available, see www.turck.com             |
| M12x1 o 15                 | 50-50- | RKC4.4T-2/TEL       | 6625013 | Connection cable, female M12, straight, 4-pin, cable length: 2 m, sheath material: PVC, black; cULus approval; other cable lengths and qualities available, see www.turck.com           |
| M12x1 3/14 e 16.2          |        | RKC4.4T-P7X2-10/TXL | 6626184 | Connection cable, female M12, angled,<br>4-pin, cable length: 10m, sheath<br>material: PUR, black; cULus approval;<br>other cable lengths and qualities<br>available, see www.turck.com |

#### Accessories