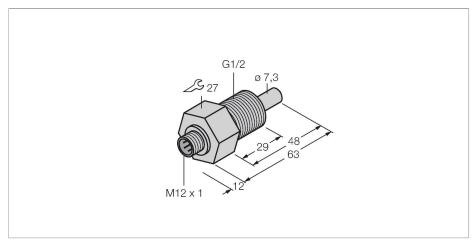

#### Technical data

| ID                                     | 6870403                              |
|----------------------------------------|--------------------------------------|
| Туре                                   | FCS-GL1/2A4-NA-H1141                 |
| Mounting conditions                    | Immersion sensor                     |
| Water Operating Range                  | 1150 cm/s                            |
| Oil Operating Range                    | 3300 cm/s                            |
| Stand-by time                          | typ. 8 s (215 s)                     |
| Switch-on time                         | typ. 2 s (115 s)                     |
| Switch-off time                        | typ. 2 s (115 s)                     |
| Temperature jump, response time        | max. 12 s                            |
| Temperature gradient                   | ≤ 250 K/min                          |
| Medium temperature                     | -20+80 °C                            |
| Electrical data                        |                                      |
| Protection class                       | IP67                                 |
| Mechanical data                        |                                      |
| Design                                 | Immersion                            |
| Housing material                       | Stainless steel, 1.4571 (AISI 316Ti) |
| Sensor material                        | Stainless steel, 1.4571 (AISI 316Ti) |
| Max. tightening torque of housing nut  | 30 Nm                                |
| Electrical connection                  | Connector, M12 × 1                   |
|                                        | •                                    |
| Pressure resistance                    | 100 bar                              |
| Pressure resistance Process connection |                                      |

#### **Features**

- Sensor for liquid media
- Calorimetric functionality
- ■Adjustment via signal processor
- Status indicated via LED chain on signal processor
- Connector device, M12 × 1
- ■4-wire connection to the processor