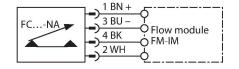

| Stainless steel, 1.4571 (AISI 316Ti) |
| Sensor material                        | Stainless steel, 1.4571 (AISI 316Ti) |
| Max. tightening torque of housing nut  | 30 Nm                                |
| Electrical connection                  | Connector, M12 × 1                   |
|                                        | •                                    |
| Pressure resistance                    | 100 bar                              |
| Pressure resistance Process connection |                                      |

#### **Features**

- Sensor for liquid media
- Calorimetric functionality
- ■Adjustment via signal processor
- Status indicated via LED chain on signal processor
- Connector device, M12 × 1
- ■4-wire connection to the processor

#### Wiring diagram



#### Functional principle

Our insertion - flow sensors operate on the principle of thermodynamics. The measuring probe is heated by several °C as against the flow medium. When fluid moves along the probe, the heat generated in the probe is dissipated. The resulting temperature is measured and compared to the medium temperature. The flow status of every medium can be derived from the evaluated temperature difference. Thus TURCK's wear-free flow sensors reliably monitor the flow of gaseous and liquid media.



### Accessories

| Dimension drawing          |        | Туре                | ID      |                                                                                                                                                                                         |
|-------