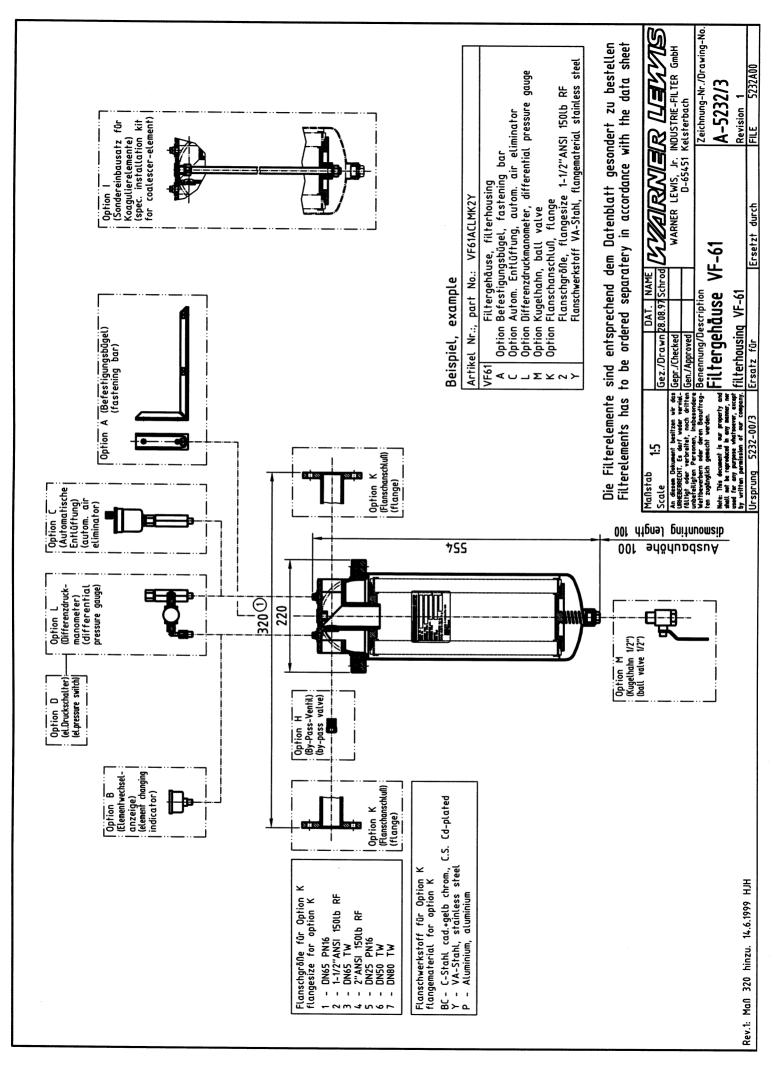

## WARNER LEWIS

| VF610402E                                                                                                                                                                          |                                                                                                                                                                         |                                                                                                                                                                                                                                                  |
|------------------------------------------------------------------------------------------------------------------------------------------------------------------------------------|-------------------------------------------------------------------------------------------------------------------------------------------------------------------------|--------------------------------------------------------------------------------------------------------------------------------------------------------------------------------------------------------------------------------------------------|
| Data Sheet Filter Housing                                                                                                                                                          |                                                                                                                                                                         |                                                                                                                                                                                                                                                  |
| Model                                                                                                                                                                              | :                                                                                                                                                                       | VF-61                                                                                                                                                                                                                                            |
| Main Dimensions                                                                                                                                                                    | :                                                                                                                                                                       | see page 2                                                                                                                                                                                                                                       |
| Weight (empty, without elements)                                                                                                                                                   | :                                                                                                                                                                       | ca. 6,5 kg                                                                                                                                                                                                                                       |
| Material                                                                                                                                                                           | : Housing<br>Head<br>Head Gasket                                                                                                                                        | Stainless steel<br>Aluminium<br>O-Ring, NBR70                                                                                                                                                                                                    |
| Max. Allow. Operating Pressur                                                                                                                                                      | e:                                                                                                                                                                      | 10 bar                                                                                                                                                                                                                                           |
| Max. Test Pressure                                                                                                                                                                 | :                                                                                                                                                                       | 13 bar                                                                                                                                                                                                                                           |
| Allow. Working Temperature                                                                                                                                                         | :                                                                                                                                                                       | 50°C                                                                                                                                                                                                                                             |
| Connections                                                                                                                                                                        | : Inlet/ Outlet<br>Drain<br>Vent and Delta p Gauge                                                                                                                      | G 1 ¼<br>G ½<br>G 1⁄8                                                                                                                                                                                                                            |
| VELCON – Elements<br>(Performance of Elements depends on<br>the viscosity of media. Max. flow rate for<br>FO- and AC- Elements approx. 200 l/min.<br>For ACO- Elements 211 l/min.) | :Pleated Paper Elements: from $\frac{1}{2}$ up to 75 $\mu$ Micron Ratings                                                                                               | FO-614PLF                                                                                                                                                                                                                                        |
|                                                                                                                                                                                    | AQUACON Elements (water absorbent):<br>Jet Fuel acc. API/IP 1583 Specification<br>Avgas sim. API/IP 1583 Specification<br>Gasoline / Petrol<br>Diesel and Hydraulic Oil | ACO-61401K<br>ACO-61401K<br>AC-61405<br>AD-61425                                                                                                                                                                                                 |
|                                                                                                                                                                                    | Coalescer Element on enquiry                                                                                                                                            |                                                                                                                                                                                                                                                  |
| Accessories                                                                                                                                                                        | : Option A<br>Option B<br>Option C<br>Option D<br>Option H<br>Option I<br>Option K<br>Option L<br>Option M                                                              | Fastening Bar<br>Element Changing Indicator<br>Automatic Air Eliminator<br>Electrical Pressure Switch<br>By-Pass Valve<br>Installation Kit Coalescer<br>Element 4"<br>Inlet / Outlet Flange<br>Differential Pressure Gauge<br>Ball Valve (Drain) |

The Standard version has a closed by-pass opening (Aviation Version). If the Filter Housing is operated according to API/IP 1583 a Differential Pressure Gauge (Option L) has to be installed. Additional accessories on enquiry after technical approval.