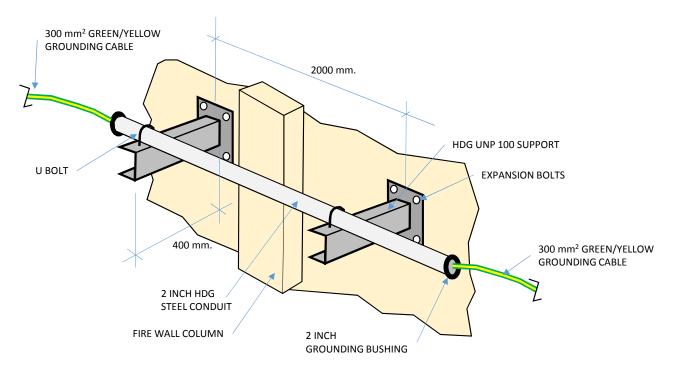

## **CONDUIT FIXING DETAIL**

## NOTES:

1.- Use the same type of support for the installation of the vertical conduit.

**DETAIL 2:** Conduit fixing to transformer yard fire Wall.

**DETAIL 4:** Conduit laying.