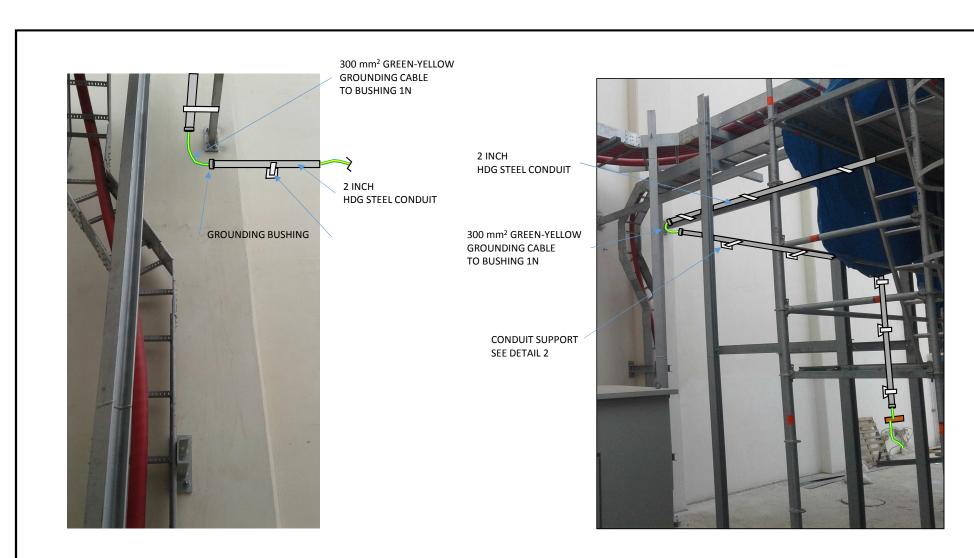

## **CONDUIT FIXING DETAIL**

## NOTES:

1.- Use the same type of support for the installation of the vertical conduit.

**DETAIL 2:** Conduit fixing to transformer yard fire Wall.

**DETAIL 4:** Conduit laying.