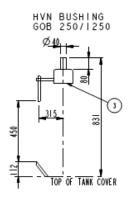

**DETAIL B**NEUTRAL BUSHING 1N

**DETAIL A**COPPER PAD CONNECTOR
FOR STUD TERMINAL

**DETAIL 1:** Primary side neutral point 1N connection detail.

**COMPRESSION TERMINAL** 