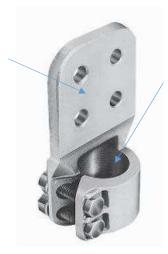

NEMA 4 PAD CONNECTOR

1-3/4 INCH STUD

NEMA 4 PAD CONNECTOR
FOR STUD TERMINAL
(SEE DETAIL A)

STUB

NEUTRAL TERMINAL (1N)
BUSHING (SEE DETAIL B)

TO TRANSFORMER
YARD GROUNDING PLATE

CONNECTION DETAIL
PRIMARY STAR NEUTRAL POINT 1N

**DETAIL B**NEUTRAL BUSHING 1N

**DETAIL A**COPPER PAD CONNECTOR
FOR STUD TERMINAL

**DETAIL 1:** Primary side neutral point 1N connection detail.

**COMPRESSION TERMINAL** 