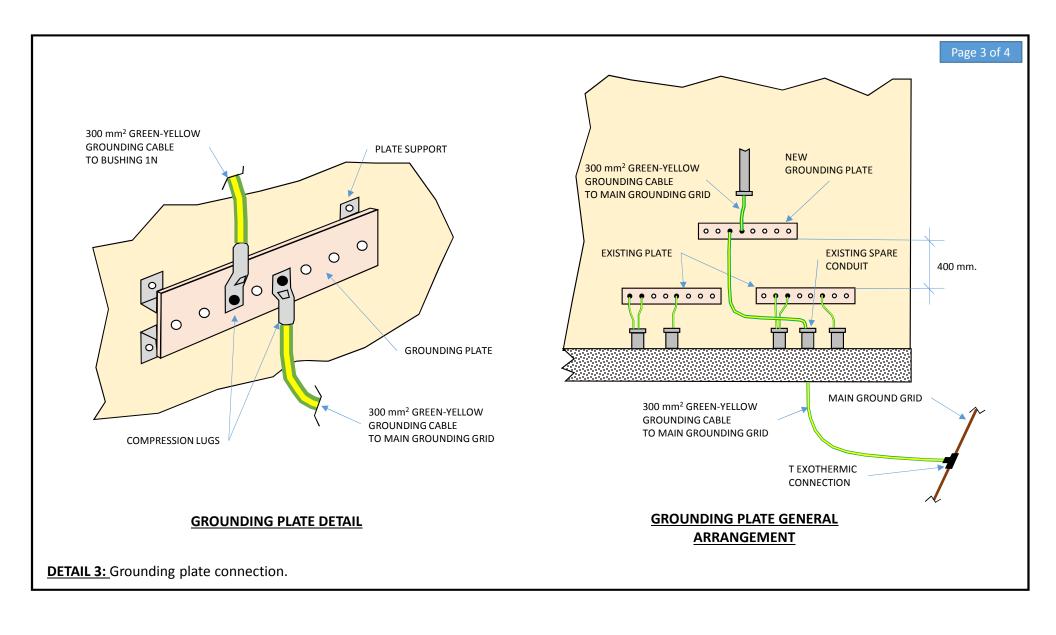

## NOTES:

1.- Use the same type of support for the installation of the vertical conduit.

**DETAIL 2:** Conduit fixing to transformer yard fire Wall.

**DETAIL 4:** Conduit laying.